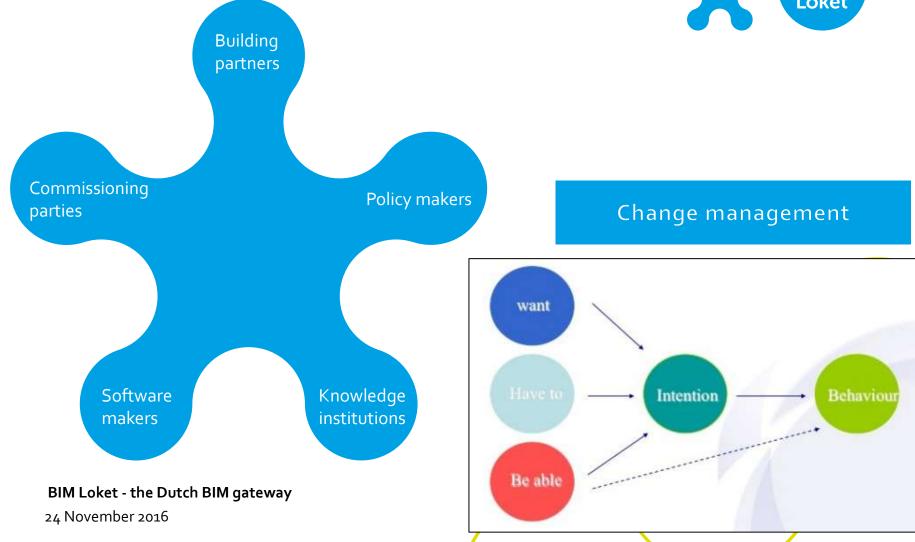

#### Communication and adoption strategy

#### "Want to" (dialogue)

## "Have to" (why) - Need for adoption open BIM standards strengthened by policy developments

sie busisgegevens van de objecten in een kele van de EGT distieden.

Environmental law, Archive law

Law on Key registers