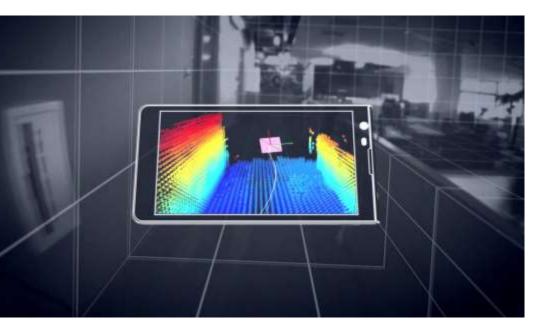

### HOW? PHOTOGRAMMETRY $\rightarrow$ overlapping RGB images

INDOOR

**INDOOR: 3D scanning+ tracking** 