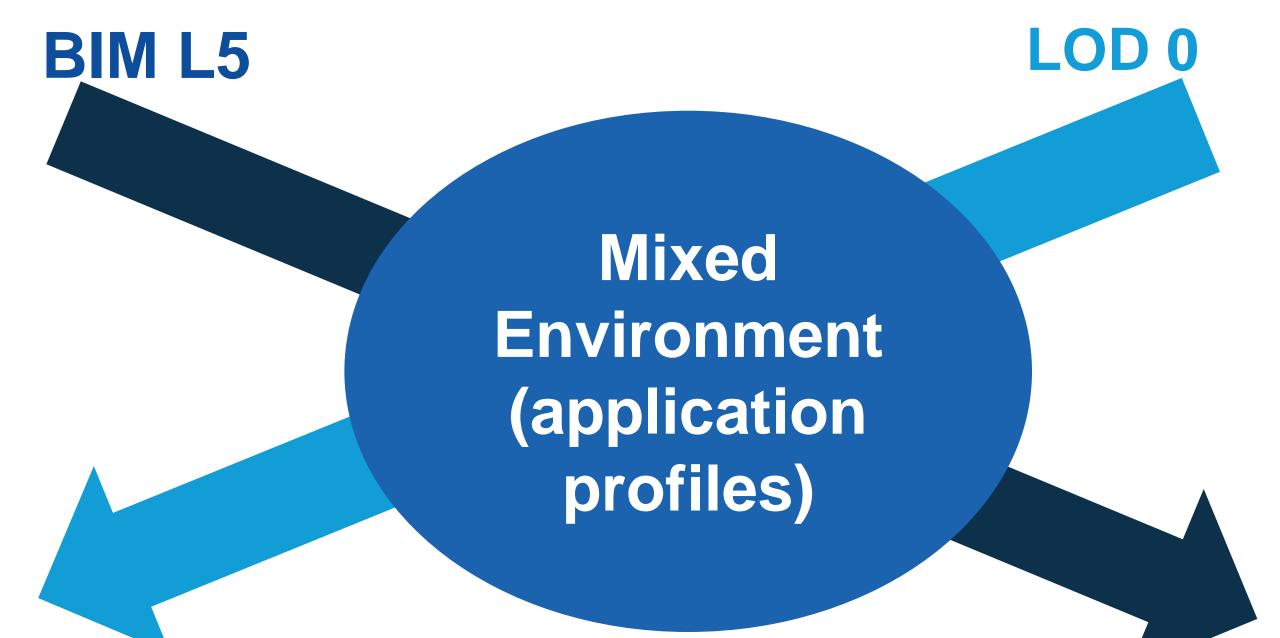

## **IT architecture**

MORE (complex) BIM APPLICATIONS

## Recomendations

- Standards should allow for diverse data quality
- Software tools and solutions need to:
  - Have an open architecture to interact with many systems
  - Allow for diverse data quality