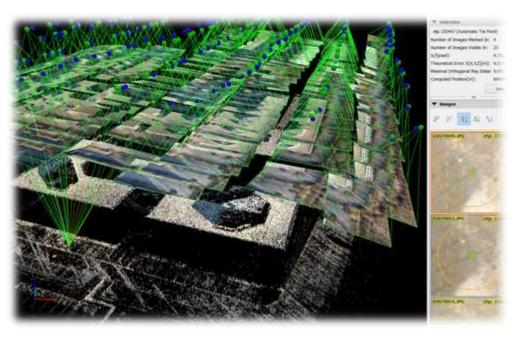

### **DRONES** data processing

### HOW? PHOTOGRAMMETRY $\rightarrow$ overlapping RGB images

INDOOR

**INDOOR: 3D scanning+ tracking** 