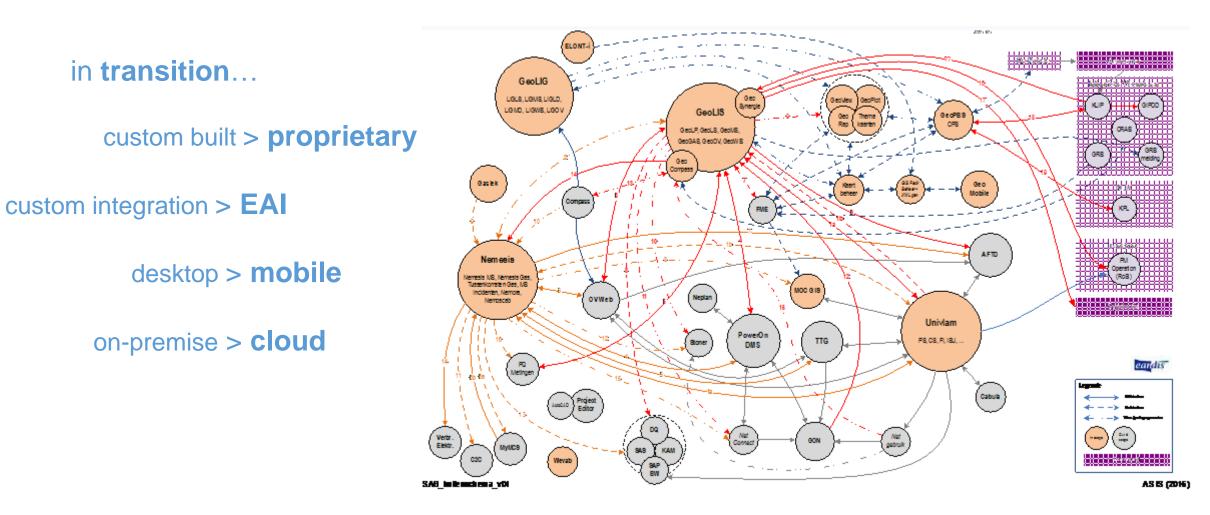

## **Smart Asset Management**

- AS IS:
  - diverse 'geo' landscape with competing master systems
- TO BE:
  - an integrated, proces-driven out of the box asset management
- Goals:
  - ISO55000 asset management
  - single registration, multiple use
  - foundation for 15 years