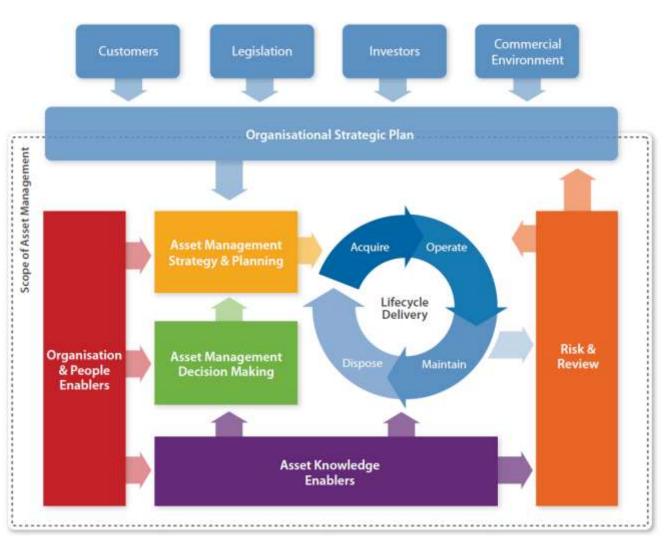

## **Smart Asset Management**

- AS IS:
  - diverse 'geo' landscape with competing master systems
- TO BE:
  - an integrated, proces-driven out of the box asset management
- Goals:
  - ISO55000 asset management
  - single registration, multiple use
  - foundation for 15 years