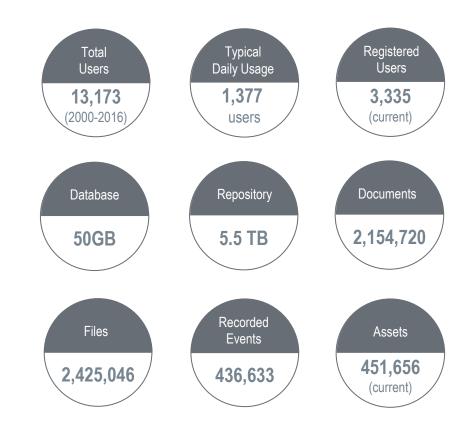

#### **Unified Data Repository**

Sample ProjectWise File Support...

and a direct connection to Oracle/ESRI Spatial databases