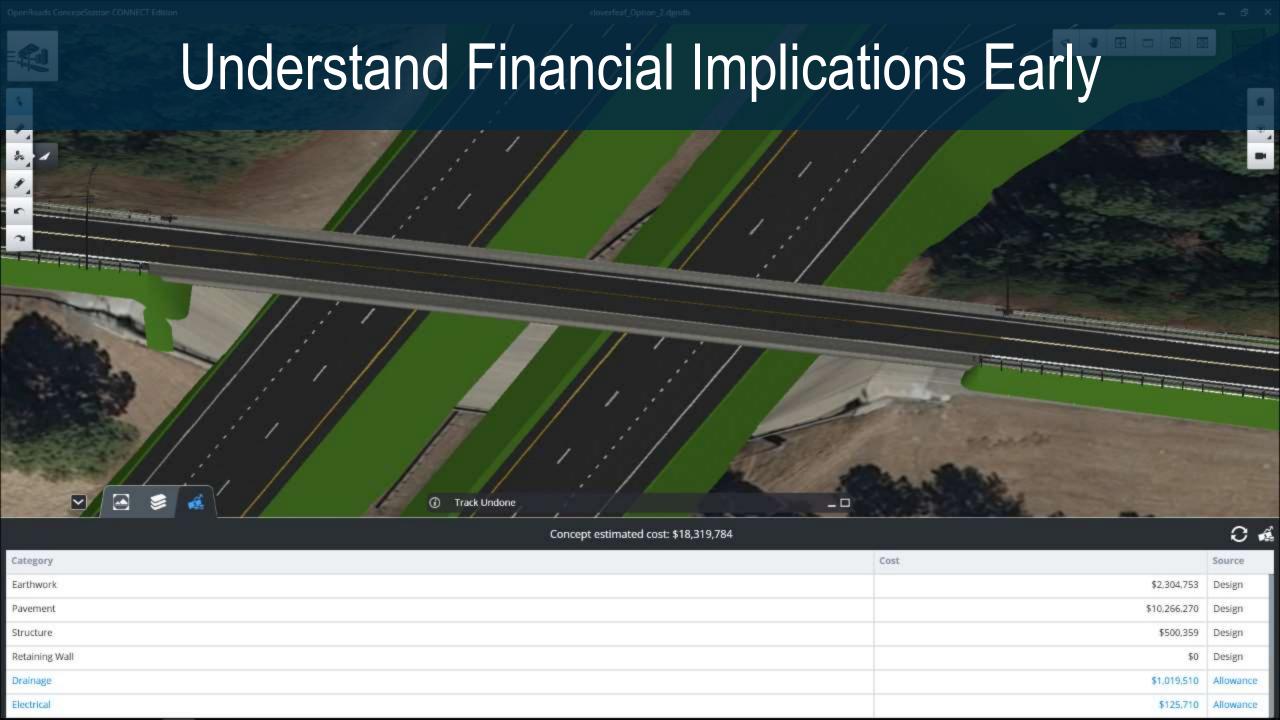

#### **3D Spatial for Construction**

- Most cities have begun the transition from 2D to 3D
  - Generate realistic visual renderings for the communication of projects to stakeholders
  - Perform more accurate analysis using 3D data

Convey complex physical infrastructure plans using photo-

realistic images

Create 3 once and reuse for

Andrew Wolstenholme, CEO
 Crossrail Ltd.