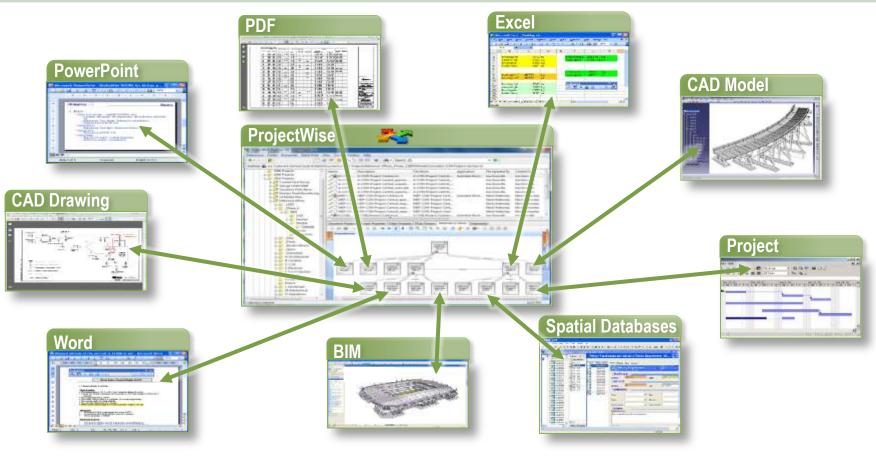

#### **Unified Data Repository**

Sample ProjectWise File Support...

and a direct connection to Oracle/ESRI Spatial databases