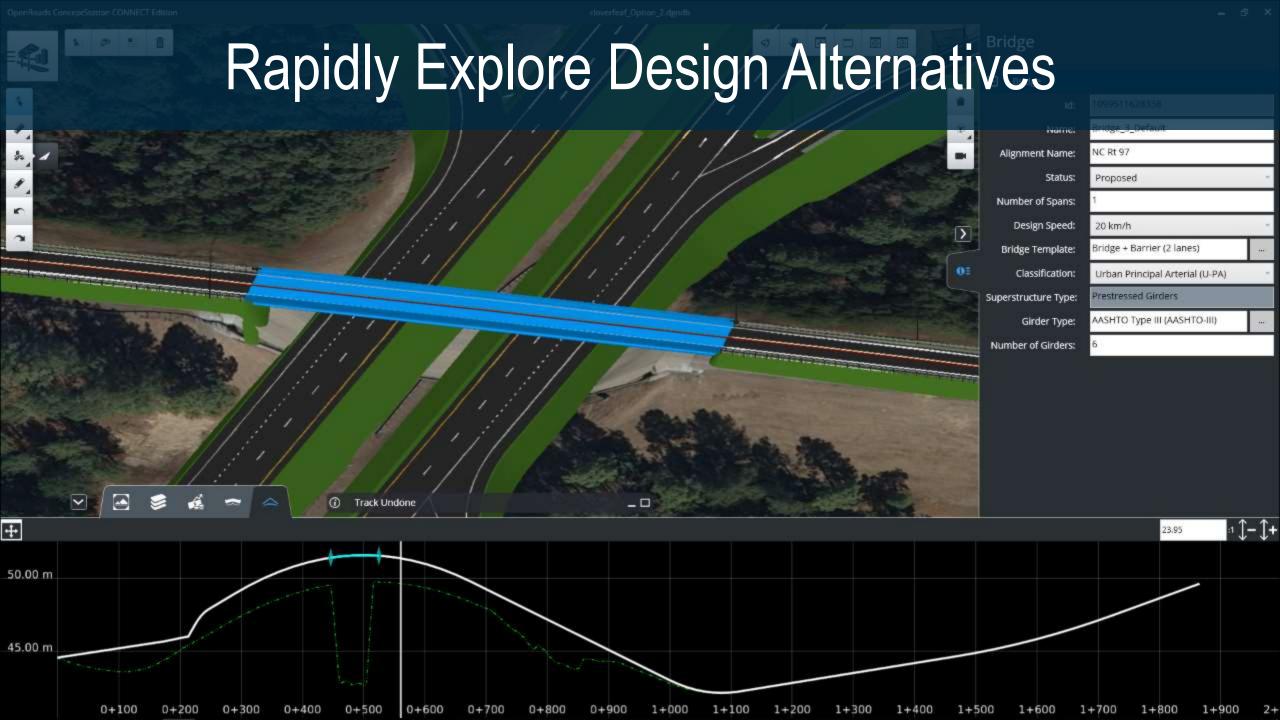

#### **3D Spatial for Construction**

- Most cities have begun the transition from 2D to 3D
  - Generate realistic visual renderings for the communication of projects to stakeholders
  - Perform more accurate analysis using 3D data

Convey complex physical infrastructure plans using photo-

realistic images

Create 3 once and reuse for

Andrew Wolstenholme, CEO
 Crossrail Ltd.