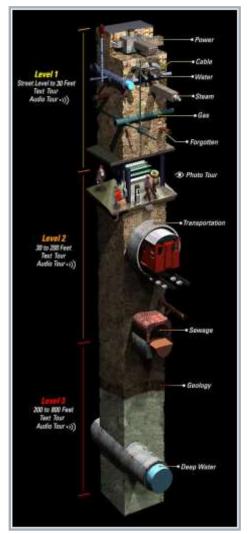

#### Subsurface as well

#### **3D Spatial for Construction**

- Most cities have begun the transition from 2D to 3D
  - Generate realistic visual renderings for the communication of projects to stakeholders
  - Perform more accurate analysis using 3D data